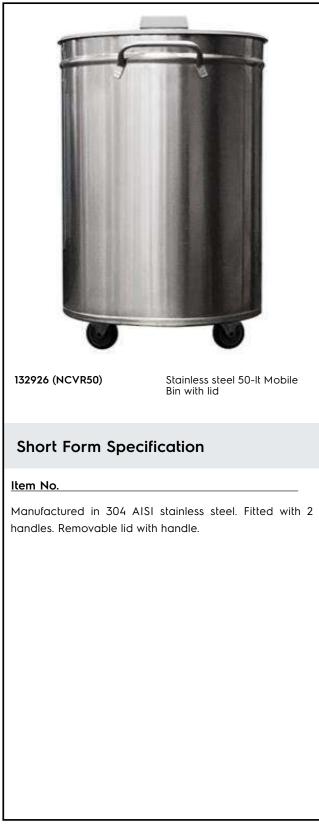

Accessories Stainless Steel 50lt Mobile Bid with Lid

| ITEM #       |      |      |
|--------------|------|------|
| MODEL #      |      |      |
| NAME #       |      |      |
| <u>SIS #</u> |      |      |
| AIA #        | <br> | <br> |

## **Main Features**

- Sturdiness, stability and reliability of table accurately tested.
- Removable lid with two handles to facilitate the operations.

### Construction

- Constructed entirely in 304 AISI stainless steel.
- Developed and produced in ISO 9001 and ISO 14001 certified factory.

## Accessories Stainless Steel 50lt Mobile Bid with Lid