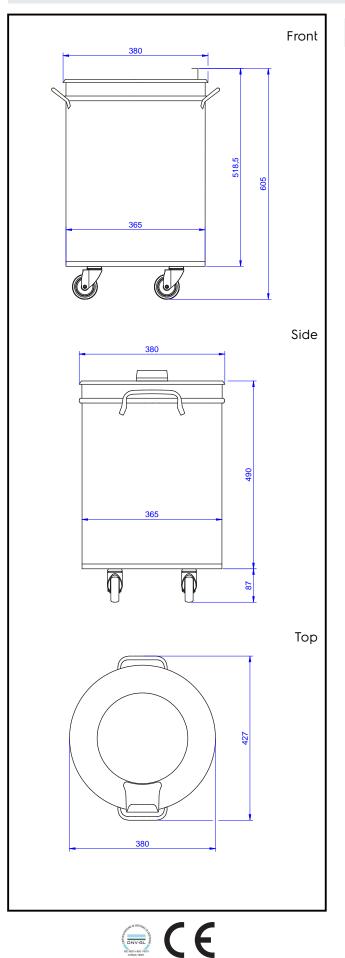

# Key Information:

| External dimensions, Width:  |        |
|------------------------------|--------|
| 132926 (NCVR50)              | 380 mm |
| External dimensions, Depth:  | 427 mm |
| External dimensions, Height: | 605 mm |